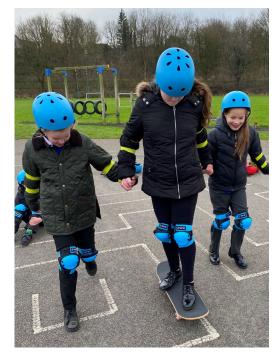

# BISHOP LONSDALE CHURCH OF ENGLAND PRIMARY SCHOOL & NURSERY

www.bishoplonsdale.derby.sch.uk
E-mail: admin@bishoplonsdale.derby.sch.uk Phone: 01332 344795

We have been very busy at Bishop Lonsdale this half term. As well as their every day learning all children have had cycling lessons, KS2 have experienced skate-boarding and scooting and Year 5 have returned to swimming. We have held an internet safety day, a TT Rock Stars day and to celebrate the Winter Olympics we have had inter house curling and hockey. Turn over the page to see a selection of photos from these events.

# Photo Gallery