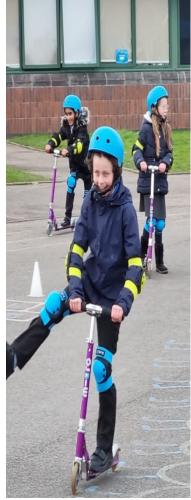

# BISHOP LONSDALE CHURCH OF ENGLAND PRIMARY SCHOOL & NURSERY

www.bishoplonsdale.derby.sch.uk
E-mail: admin@bishoplonsdale.derby.sch.uk Phone: 01332 344795

We have been very busy at Bishop Lonsdale this half term. As well as their every day learning all children have had cycling lessons, KS2 have experienced skate-boarding and scooting and Year 5 have returned to swimming. We have held an internet safety day, a TT Rock Stars day and to celebrate the Winter Olympics we have had inter house curling and hockey. Turn over the page to see a selection of photos from these events.

# Photo Gallery