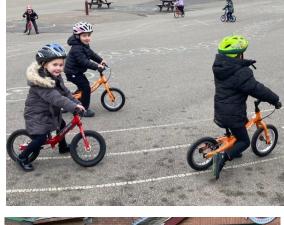

# BISHOP LONSDALE CHURCH OF ENGLAND PRIMARY SCHOOL & NURSERY

www.bishoplonsdale.derby.sch.uk
E-mail: admin@bishoplonsdale.derby.sch.uk Phone: 01332 344795

We have been very busy at Bishop Lonsdale this half term. As well as their every day learning all children have had cycling lessons, KS2 have experienced skate-boarding and scooting and Year 5 have returned to swimming. We have held an internet safety day, a TT Rock Stars day and to celebrate the Winter Olympics we have had inter house curling and hockey. Turn over the page to see a selection of photos from these events.

# Photo Gallery